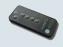

#### **Features:**

| 4 power levels              | temperature range -10°C - 5°C                                |
|-----------------------------|--------------------------------------------------------------|
| Direct control on device or | external control panel or infrared remote control (optional) |
| $InvisiFreeze^{TM}Bus$      | up to 16 units in a network can be controlled with one panel |
| USB port                    | for software updates and read-out                            |

## **Accessories overview (optional)**

Power cord 1500 mm, country specific connector, 10A

InvisiFreeze<sup>TM</sup> external control panel

InductWarm® infrared remote control (incl. battery)

Connecting cable to the external control panel