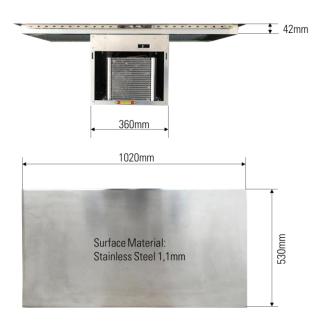

#### **Technical Data**

Dimensions: 1020 x 530 x 367 mm

Weight: 27 kg

Size of cooling area: GN 2/1

Max. power: 500 W

Input voltage range: 220-240 V AC, 50/60 Hz

Internal electrical fuse

protection: 6.3 A