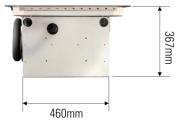

#### **Technical Data**

Dimensions: 1020 x 530 x 367 mm

Weight: 27 kg

Size of cooling area: GN 2/1

Max. power: 500 W

Input voltage range: 220-240 V AC, 50/60 Hz

Internal electrical fuse

protection: 6.3 A