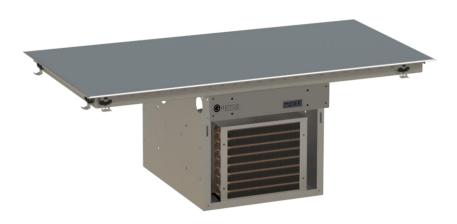

# Undercounter unit for buffets InvisiFreeze™ M GN(2/1)

Article number 1 60 200 01

Cooling unit for invisible installation under surfaces made of various materials such as artificial stone or glass.

#### **Features:**

| 4 power levels              | temperature range -10°C - 5°C                                |
|-----------------------------|--------------------------------------------------------------|
| Direct control on device or | external control panel or infrared remote control (optional) |
| $InvisiFreeze^{TM}Bus$      | up to 16 units in a network can be controlled with one panel |
| USB port                    | for software updates and read-out                            |

#### **Technical Data**

Dimensions: 1020 x 530 x 367 mm

Weight: 27 kg

Size of cooling area: GN 2/1

Max. power: 500 W

Input voltage range: 220-240 V AC, 50/60 Hz

Internal electrical fuse

protection: 6.3 A