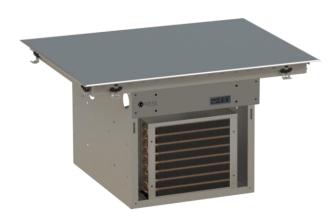

# Undercounter unit for buffets InvisiFreeze™ S (GN1/1)

Article number 1 60 100 01

Cooling unit for invisible installation under surfaces made of various materials such as artificial stone or glass.

## **Advantages:**

- ✓ A maximum of flexibility in designing individual, modern buffet furniture
- ✓ Cover material can be used as a continuous surface without cut-outs
- ✓ Even surface that can be easily cleaned and disinfected
- ✓ Highly energy-efficient due to modern technology
- ✓ Precise power regulation at the touch of a button