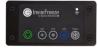

#### **Features:**

| 4 power levels              | temperature range -10°C - 5°C                                |
|-----------------------------|--------------------------------------------------------------|
| Direct control on device or | external control panel or infrared remote control (optional) |
| $InvisiFreeze^{TM}Bus$      | up to 16 units in a network can be controlled with one panel |
| USB port                    | for software updates and read-out                            |

# **Accessories overview (optional)**

Power cord 1500 mm, country specific connector, 10A

InvisiFreeze<sup>TM</sup> external control panel

InductWarm® infrared remote control (incl. battery)

Connecting cable to the external control panel