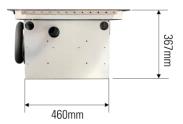

### **Technical Data**

| Dimensions:                          | 670 x 530 x 367 mm     |
|--------------------------------------|------------------------|
| Weight:                              | 21 kg                  |
| Size of cooling area:                | GN 1/1                 |
| Max. power:                          | 500 W                  |
| Input voltage range:                 | 220-240 V AC, 50/60 Hz |
| Internal electrical fuse protection: | 6.3 A                  |
| Cooling liquid                       | R290 (propane)         |
| Connection:                          | customized             |