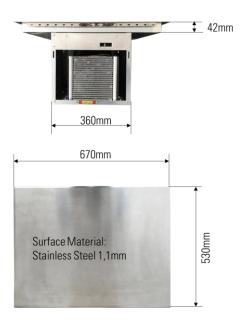

### **Technical Data**

| Dimensions:                          | 670 x 530 x 367 mm     |
|--------------------------------------|------------------------|
| Weight:                              | 21 kg                  |
| Size of cooling area:                | GN 1/1                 |
| Max. power:                          | 500 W                  |
| Input voltage range:                 | 220-240 V AC, 50/60 Hz |
| Internal electrical fuse protection: | 6.3 A                  |
| Cooling liquid                       | R290 (propane)         |
| Connection:                          | customized             |