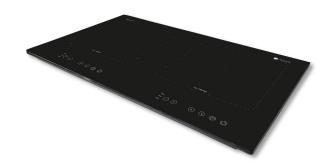

## Built-in induction cooker InductCook® 220

Article number 1 30 220 00

Ready to plug induction cooking unit, suitable for use in hotels, restaurants, and other fields of the hospitality industry.

## **Advantages:**

- ✓ Combined GN1/1-size cooker. The two hobs can be used together or in two GN1/2 separately
- ✓ Compact device, universally applicable e.g., in the kitchen or for effective front cooking
- ✓ Even glass ceramic surface for easy cleaning and disinfection
- ✓ Fast, easy installation, "plug & play"
- ✓ Extremely short heating times, as the heat is generated directly in the bottom of the pot by an electromagnetic field
- ✓ Particularly energy-saving cooking thanks to induction technology

## **Features:**

| 10 cooking levels       | Up to 3.4kW, two fields for single or double use           |  |
|-------------------------|------------------------------------------------------------|--|
| Timer function          | o – 180 minutes                                            |  |
| LED display             | display of the current operating status and warming levels |  |
| Ceramic glass surface   | black, extra strong, easy to clean                         |  |
| Buttons                 | for intuitive operation                                    |  |
| Recognition of pan type | pan type is recognized, and power is adjusted accordingly  |  |
| Protection              | Integrated pan protection system                           |  |