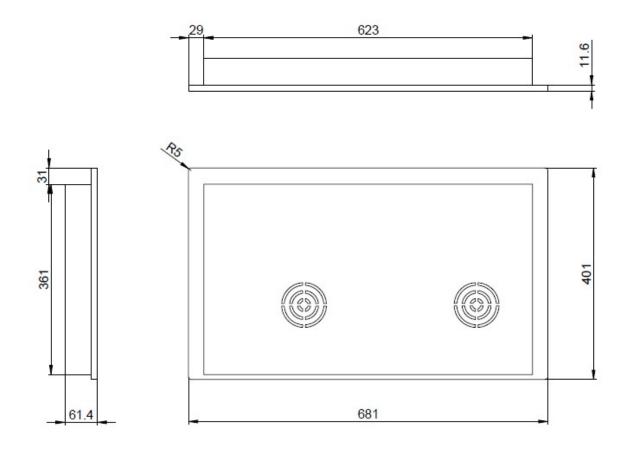

## **Technical Data**

| Dimensions:                  | 681 x 401 x 61.4 mm                              |
|------------------------------|--------------------------------------------------|
| Weight:                      | 6.3 kg                                           |
| Max. power:                  | 3400 W<br>(left stove: 1400W/ right stove 2000W) |
| Input voltage range:         | 220 – 240 V AC                                   |
| Frequency range:             | 50-60 Hz                                         |
| Electrical fuse protection:: | 16 A                                             |
| Size of cookware:            | Max. GN 1/1                                      |