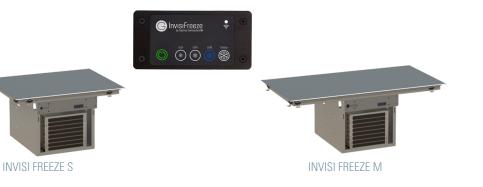

## YOUR ADVANTAGES

GN1/1-Module

Power supply: 500 W

Input voltage: 230 V AC

Dimensions: 670x530x367 mm

- High energy efficiency thanks to modern cooling technology.
- Maximum comfort and safety thanks to different protection and control functions
- Even, easy-to-clean surfaces for best possible hygiene
- Precise and intuitive regulation of power through control panel
- Device available in GN1/1, GN2/1 or customized size

GN2/1-Module Dimensions: 1020x530x367 mm Power supply: 500 W Input voltage: 230 V AC