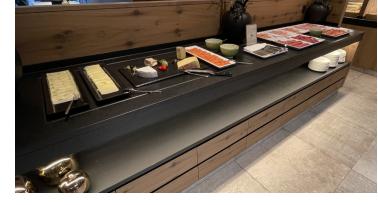

## FEATURES

- Undercounter freezing solution to keep the buffet surface cool for cold buffets, e.g. breakfast buffets.
- Invisible installation underneath the counter, operated by a front mounted control panel.
- Absolute flexibility with the buffet design personalized counters featuring hot or cold surfaces with Gastros Switzerland AG.