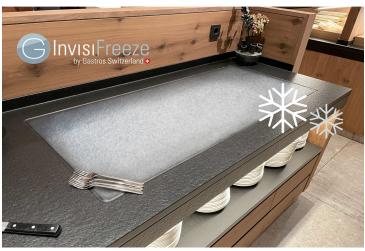

## FEATURES

- Undercounter freezing solution to keep the buffet surface cool for cold buffets, e.g. breakfast buffets.
- Invisible installation underneath the counter, operated by a front mounted control panel.
- Absolute flexibility with the buffet design personalized counters featuring hot or cold surfaces with Gastros Switzerland AG.